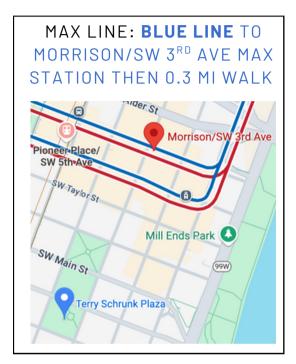

### **PUBLIC TRANSIT**

# PUBLIC TRANSIT NEAR TERRY SCHRUNK PLAZA

BUSES: 12, 14, 15, 58, 6.