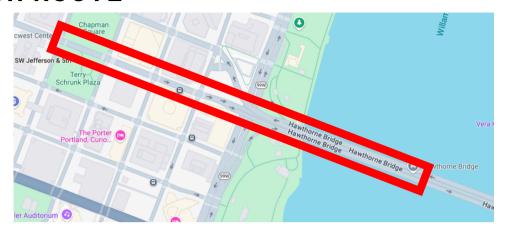

## LOVE ACTION MARCH DETAILS

MARCH ROUTE

MARCH TIME: APPROX. 3:30 PM - 4:30 PM

THE MARCH ROUTE FROM TERRY SCHRUNK PLAZA TO THE MIDDLE OF THE HAWTHORNE BRIDGE IS 0.8 MILES ROUND TRIP.

#### MARCH ACCESSIBILITY

- THERE IS A SLIGHT INCLINE GETTING ONTO HAWTHORNE BRIDGE
- THERE IS AMPLE SIDEWALK ON THE SOUTH SIDE OF THE BRIDGE