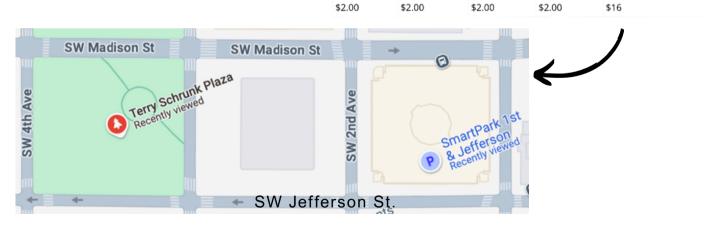

### **PARKING**

4th Hour

All day (over 4 hours)

#### **SMART PARK 1ST & JEFFERSON**

123 SW JEFFERSON ST, PORTLAND, OR 97204. PARKING IS \$2/HR FOR  $1^{ST}$  4 HOURS.

3rd Hour

#### Short term garage rates

2nd Hour

1st Hour

- NO PARKING, LOADING ONLY, ON SW 3RD AVE (THE EAST SIDE OF THE PLAZA).
- NO PARKING ON SW JEFFERSON (TO THE SOUTH) OR SW MADISON (TO THE NORTH).
- LONG TERM STREET PARKING IS SCARCE. THERE'S CONSTRUCTION ON SW 4TH AVE.