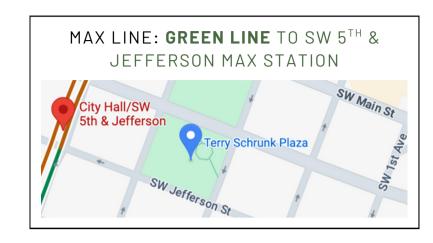

### **PUBLIC TRANSIT**

# PUBLIC TRANSIT NEAR TERRY SCHRUNK PLAZA

BUSES: 12, 14, 15, 58, 6.